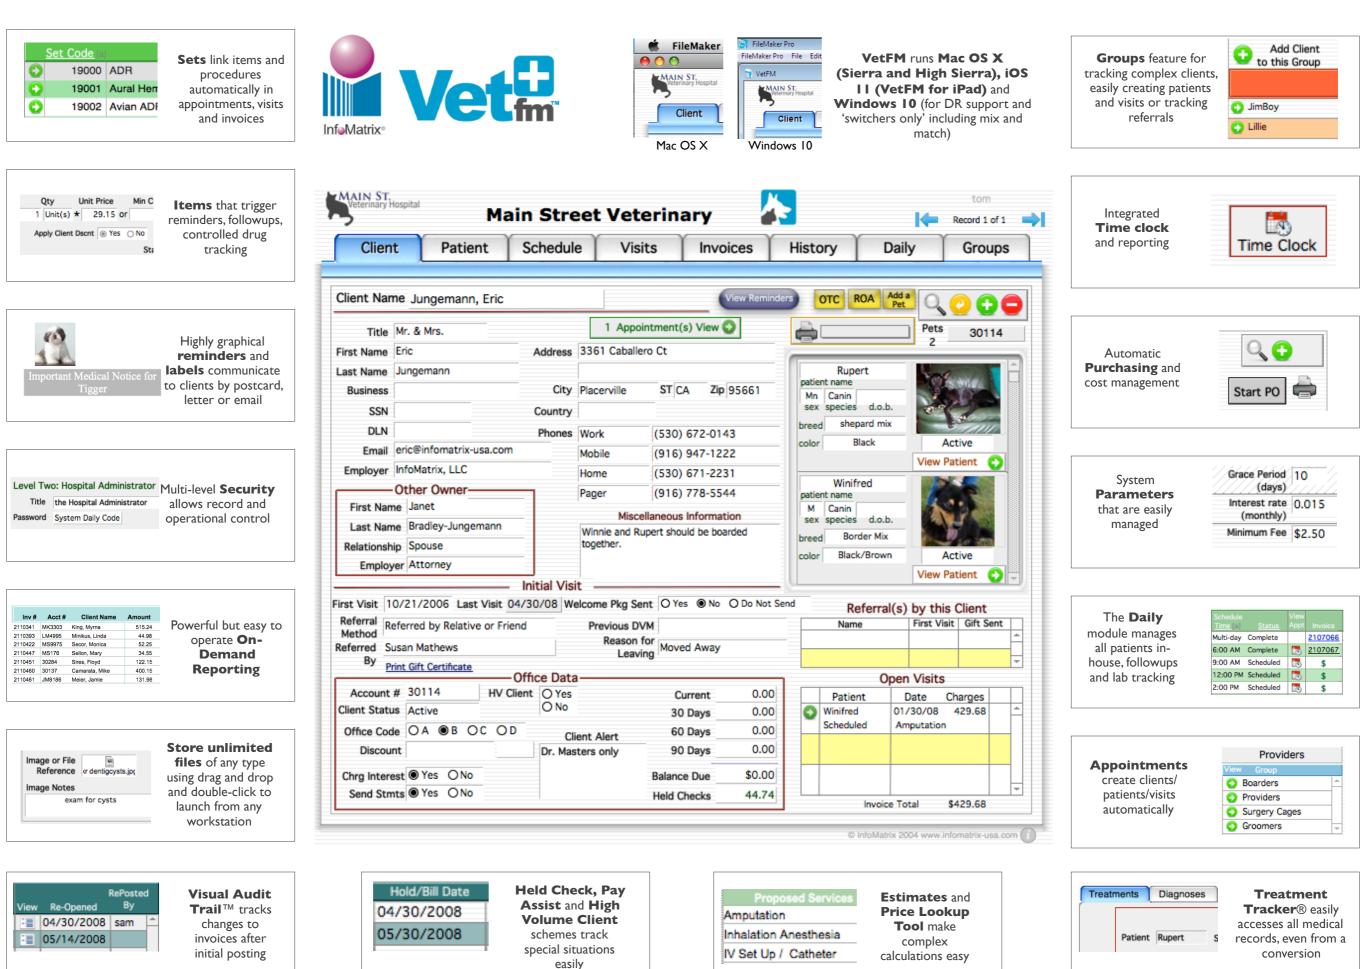

## VetFM 5.9 Software Features

- Complete front-to-back practice management system
- Patient records with unique 'visit' approach
- Agile reminder schemes that can pass reminders between items
- · 'Intelligent' key-ins ensure accuracy
- Multi-view scheduling that creates clients/patients and builds visits, line items and reminders automatically.
- PDF, Excel, vCard, CSV and tab output with powerful on-demand reports
- Highly graphical postcard/letter/email reminders & forms
- · Invoices that communicate to clients!
- Advanced medical records with full SOAP, AAHA/AAEP standard diagnoses, followups, observations & configurable history with image display. VetFM is the first software to implement the new AAHA and AAEP standardized diagnostic codes. Full chart locking and archiveng
- · Built in dictation with medical dictionary
- · Inventory and automated purchase orders

• Complete drag and drop document management that can store any file format and double-click to launch directly (DICOM etc.) as well as export full EMR. Save having to buy a PACS system (big savings!). Single click History export to email including all documents and images

- Lab tracking
- Automatic and manual followups
- Powerful Visual Audit Trail for financial controls
- Client, Patient, Visit notes with alarms and unlimited document storage
- Google Maps integration
- Powerful iOS features for iPhone, iPad or iPod Touch including VetFM Camera Direct (camera directly connected to database to capture photos or movies)
- Easy software updates performed by us! (No CD in the mail)
- Boarding, grooming and kennel management
- · 'Groups' feature allow rapid entry of patients/visits for high-volume clients or help track referrals
- Interface to ePetHealth and Healthy Pet Magazine (eReminders, mobile history access)
- Email/text message appointment reminders or interface to phone dialer (PhoneTree)
- Conversions from any practice management system available. Free conversion of clients and items from Quickbooks, AccountEdge or FirstEdge
- SEE MORE OVERLEAF